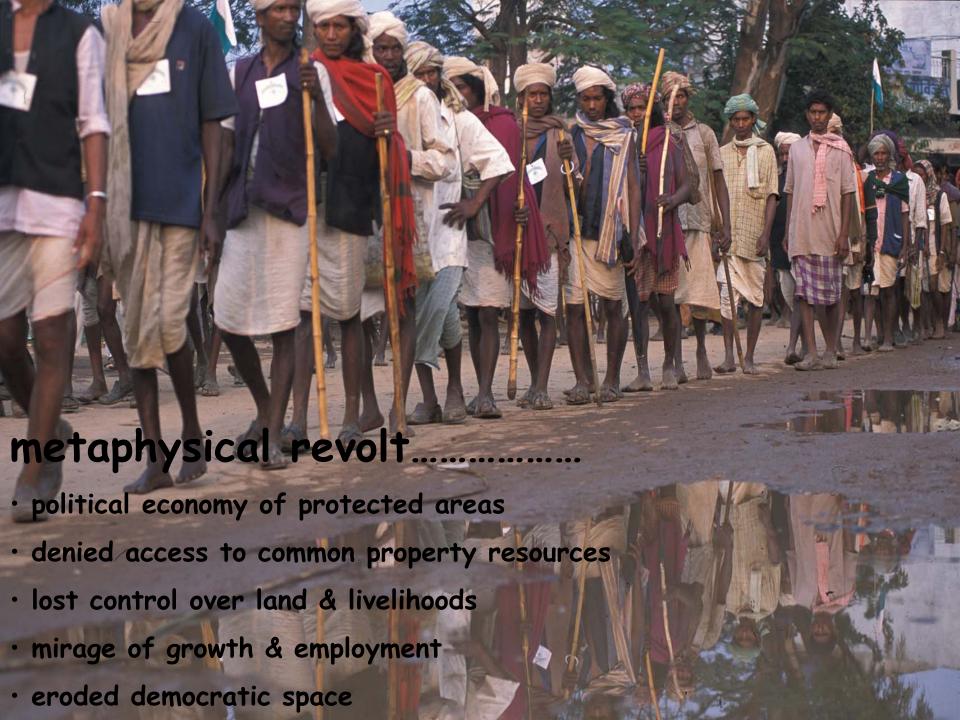

# growing insurgency















## policy against naxal menace

#### I. Central Government

- Separate Ministry
- Practical Policies
- Continue Peace Dialogue
- Set up non violent grievances mechanism

#### II. State Government

- Declare cease-fire
- Intensified relief operation
- Special bench for grievances readdressal
- Respect human rights charter

### III. CPI (Maoist)

- Declare cease fire
- Stop all violence
- Respect to human rights charter
- Stop recruiting child



हम हाम क्षीरमा स्वं निराम के निवासी यह पंचनामा करने रें कि सन् २००५ से २००७ नह हमीरे मार्म की स्वास्थ्य, शिक्षा, पोषठा, कृषि, मस्यम विकाश के कांधित क्वारत सेवार नहीं मिल पा रही है। जिला प्रशासन मुख्या केलेम्स एवं उपरोक्त विशानी से संविधित अधिकारियों द्वारा उपरोक्त समस्य धेवार प्रगीत: बंद कर दी गई थें

सलवा जुडुम के स्दस्यों छा भी आर भी क