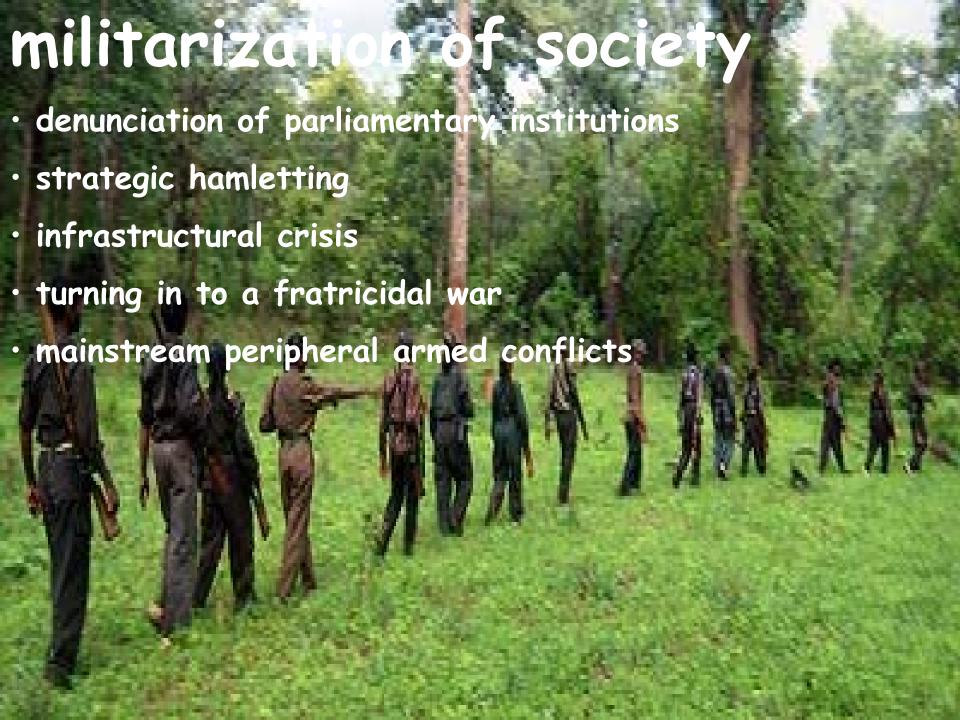

# growing insurgency















## policy against naxal menace

#### I. Central Government

- Separate Ministry
- Practical Policies
- Continue Peace Dialogue
- Set up non violent grievances mechanism

#### II. State Government

- Declare cease-fire
- Intensified relief operation
- Special bench for grievances readdressal
- Respect human rights charter

### III. CPI (Maoist)

- Declare cease fire
- Stop all violence
- Respect to human rights charter
- Stop recruiting child



हम हाम क्षीरमा स्वं निराम के निवासी यह पंचनामा करने रें कि सन् २००५ से २००७ नह हमीरे मार्म की स्वास्थ्य, शिक्षा, पोषठा, कृषि, मस्यम विकाश के कांधित क्वारत सेवार नहीं मिल पा रही है। जिला प्रशासन मुख्या केलेम्स एवं उपरोक्त विशानी से संविधित अधिकारियों द्वारा उपरोक्त समस्य धेवार प्रगीत: बंद कर दी गई थें

सलवा जुडुम के स्दस्यों छा भी आर भी कार ज