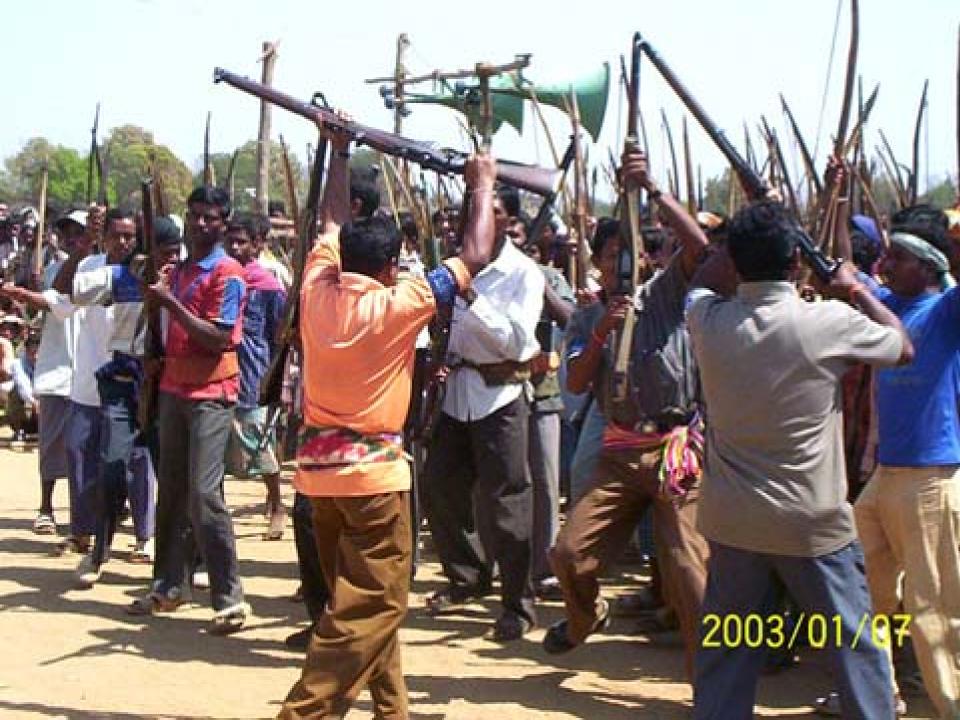

अधिकारियों द्वारा उपरोक्त समस्य धेवार प्रगीत: बंद कर दी गई थें

सलवा जुडुम के स्दस्यों छा भी आर भी कार जिलेस पुलिस अधिकारी तथा अन्म खुरक्षा कर्मिनों द्वारा हुनार सानी में आकर हुन सा जाता है। यसि कीई ट्याकि इंडावरी पार करके शील या तुत्रनार नाम जाने की कीशिश करता है तो हिसे पकड़कर नुरी कह विधिजाता है, इसने अवावा हतारे तथा जासवास के बहुत में क्षणीं की जीयां ज्याहि। स्मारे करों की भी जलापा गया है हम इस पंचनामे के जाएयम से यह निवेदम करे हैं कि छा आरिवासियों की वन तह सकता कहका बामा किया जा रहा है खं छा नाटने हैं कि शालन के जनारों की सुविधाए प्रधान की आए एवं हमारे प्राठीं के रक्षा कर ही साम दिलोंने की हुगा करें भारतिग्राता एवं प्रमानामाक (3) Anto out

(1) फग्नू वेकी @ शंबद वेको

ग्राच के करेगाम भीगती दावन

कागडाराम 33021517

CH 27701 झीगड्रार्ग

राम्लाल बुब्राल)

gettin galt

(b) अध्या दिशा