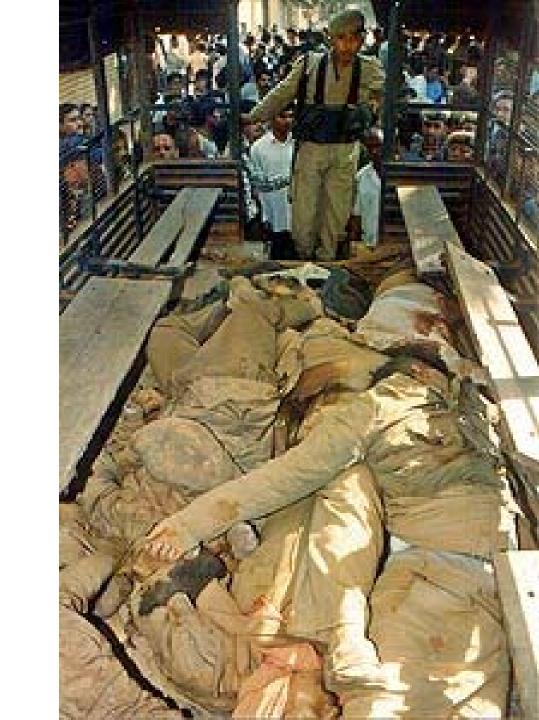

धित अधिकारियों द्वारा उपरोक्त समस्य धेवार प्रगीत: बंद कर दी गई थें

सलवा जुडुम के स्दस्यों छा भी आर भी कार जिलेस पुलिस अधिकारी तथा अन्म खुरक्षा कर्मिनों द्वारा हुनार सानी में आकर हुन सा जाता है। यसि कीई ट्याकि इंडावरी पार करके शील या तुत्रनार नाम जाने की कीशिश करता है तो हिसे पकड़कर नुरी कह विधिजाता है, इसने अवावा हतारे तथा जासवास के बहुत में क्षणीं की जीयां ज्याहि। स्मारे करों की भी जलापा गया है हम इस पंचनामे के जाएयम से यह निवेदम करे हैं कि छा आरिवासियों की वन तह सकता कहका बामा किया जा रहा है खं छा नाटने हैं कि शालन के जनारों की सुविधाए प्रधान की आए एवं हमारे प्राठीं के रक्षा कर ही साम दिलोंने की हुगा करें भारतिग्राता एवं प्रमानामाक (3) Anto out

(1) फग्नू वेकी @ शंबद वेको

ग्राच के करेगाम भीगती दावन

कागडाराम 33021517

CH 27701 झीगड्रार्ग

राम्लाल बुब्राल)

gettin galt

(b) अध्या दिशा