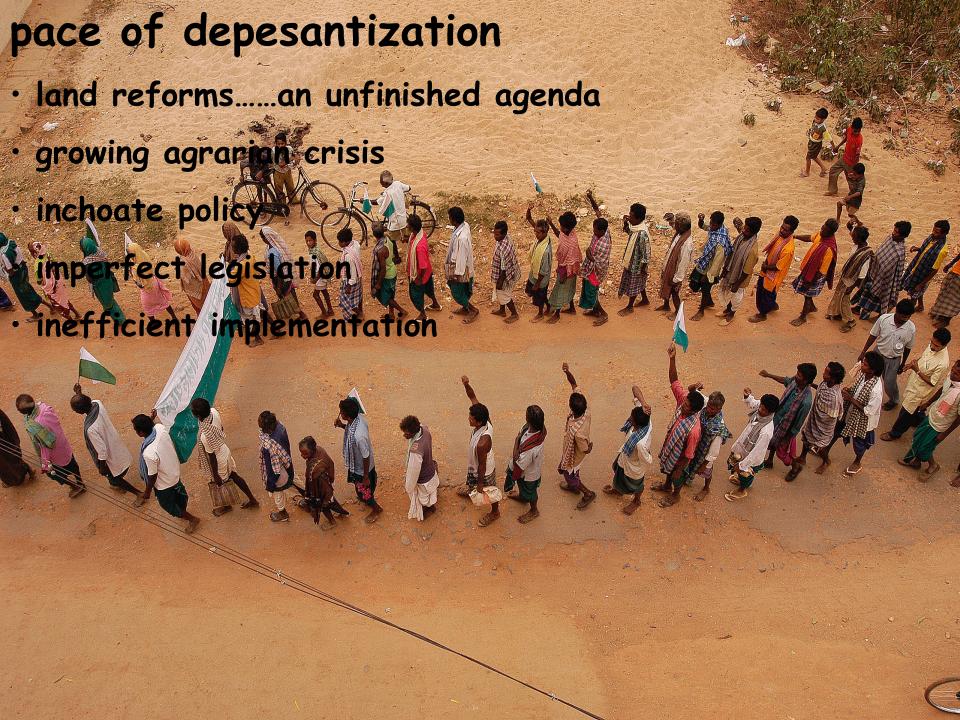

# growing insurgency















## policy against naxal menace

#### I. Central Government

- Separate Ministry
- Practical Policies
- Continue Peace Dialogue
- Set up non violent grievances mechanism

#### II. State Government

- Declare cease-fire
- Intensified relief operation
- Special bench for grievances readdressal
- Respect human rights charter

### III. CPI (Maoist)

- Declare cease fire
- Stop all violence
- Respect to human rights charter
- Stop recruiting child



हम हाम क्षीरमा स्वं निराम के निवासी यह पंचनामा करने रें कि सन् २००५ से २००७ नह हमीरे मार्म की स्वास्थ्य, शिक्षा, पोषठा, कृषि, मस्यम विकाश के कांधित क्वारत सेवार नहीं मिल पा रही है। जिला प्रशासन मुख्या केलेम्स एवं उपरोक्त विशानी से संविधित अधिकारियों द्वारा उपरोक्त समस्य धेवार प्रगीत: बंद कर दी गई थें

सलवा जुडुम के स्दस्यों छा भी आर भी कार