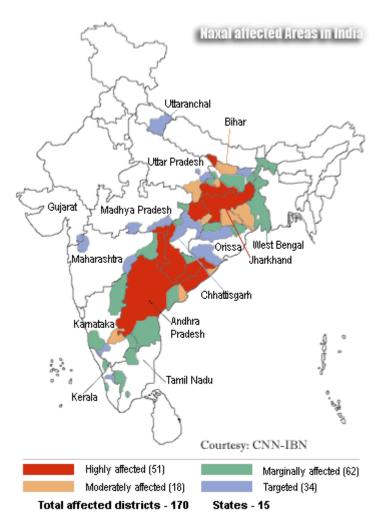

# growing insurgency















## policy against naxal menace

#### I. Central Government

- Separate Ministry
- Practical Policies
- Continue Peace Dialogue
- Set up non violent grievances mechanism

#### II. State Government

- Declare cease-fire
- Intensified relief operation
- Special bench for grievances readdressal
- Respect human rights charter

### III. CPI (Maoist)

- Declare cease fire
- Stop all violence
- Respect to human rights charter
- Stop recruiting child



हम हाम क्षीरमा स्वं निराम के निवासी यह पंचनामा करने रें कि सन् २००५ से २००७ नह हमीरे मार्म की स्वास्थ्य, शिक्षा, पोषठा, कृषि, मस्यम विकाश के कांधित क्वारत सेवार नहीं मिल पा रही है। जिला प्रशासन मुख्या केलेम्स एवं उपरोक्त विशानी से संविधित अधिकारियों द्वारा उपरोक्त समस्य धेवार प्रगीत: बंद कर दी गई थें

सलवा जुडुम के स्दस्यों छा भी आर भी