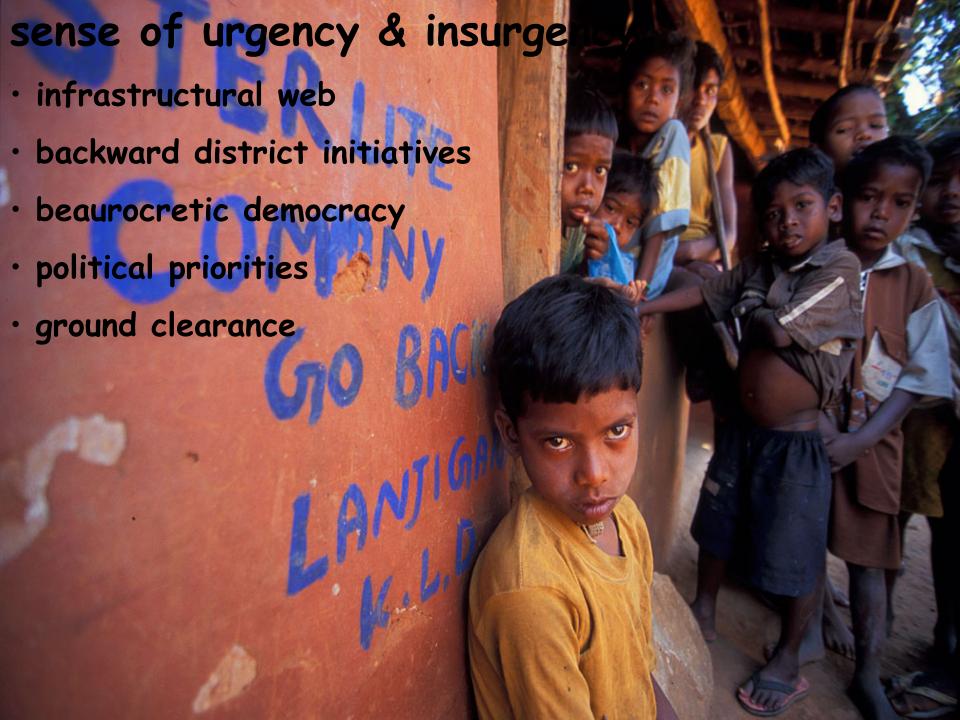

### III. CPI (Maoist)

- Declare cease fire
- Stop all violence
- Respect to human rights charter
- Stop recruiting child

हम हाम क्षीरमा स्वं निराम के निवासी यह पंचनामा करने रें कि सन् २००५ से २००७ नह हमीरे मार्म की स्वास्थ्य, शिक्षा, पोषठा, कृषि, मस्यम विकाश के कांधित क्वारत सेवार नहीं मिल पा रही है। जिला प्रशासन मुख्या केलेम्स एवं उपरोक्त विशानी से संविधित अधिकारियों द्वारा उपरोक्त समस्य धेवार प्रगीत: बंद कर दी गई थें

सलवा जुडुम के स्दस्यों छा भी आर भी कार जिलेस पुलिस अधिकारी तथा अन्म खुरक्षा कर्मिनों द्वारा हुनार सानी में आकर हुन सा जाता है। यसि कीई ट्याकि इंडावरी पार करके शील या तुत्रनार नाम जाने की कीशिश करता है तो हिसे पकड़कर नुरी कह विधिजाता है, इसने अवावा हतारे तथा जासवास के बहुत में क्षणीं की जीयां ज्याहि। स्मारे करों की भी जलापा गया है हम इस पंचनामे के जाएयम से यह निवेदम करे हैं कि छा आरिवासियों की वन तह सकता कहका बामा किया जा रहा है खं छा नाटने हैं कि शालन के जनारों की सुविधाए प्रधान की आए एवं हमारे प्राठीं के रक्षा कर ही साम दिलोंने की हुगा करें भारतिग्राता एवं प्रमानामाक (3) Anto out