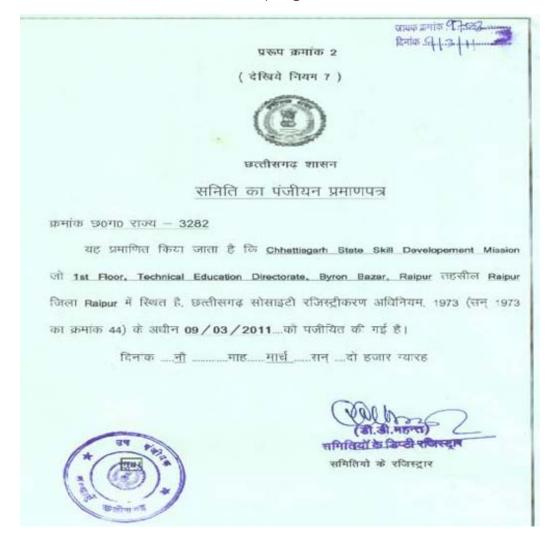

Chhattisgarh State Skill Development Mission (CSSDM)
Registered as a Society under C.G. Society Registration Act- 1973
(Registration No. 3282, dated 09-03-2011)