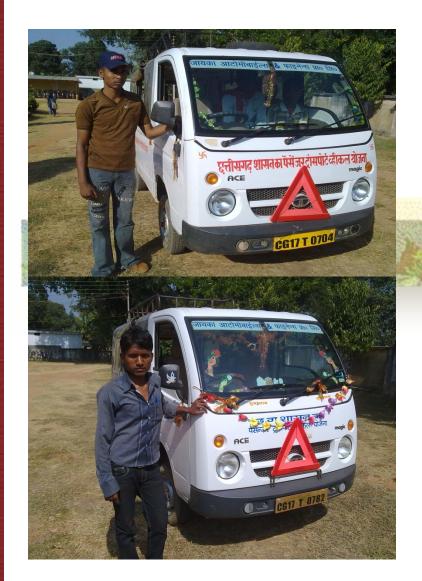

### Efforts for Self Employment

Vehicles have been provided by the Banks to the trainees of ITI Keshkal for the Self Employment