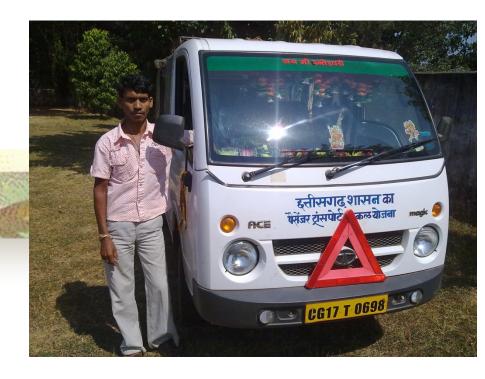

### Efforts for Self Employment

Vehicles have been provided by the Banks to the trainees of ITI Keshkal for the Self Employment