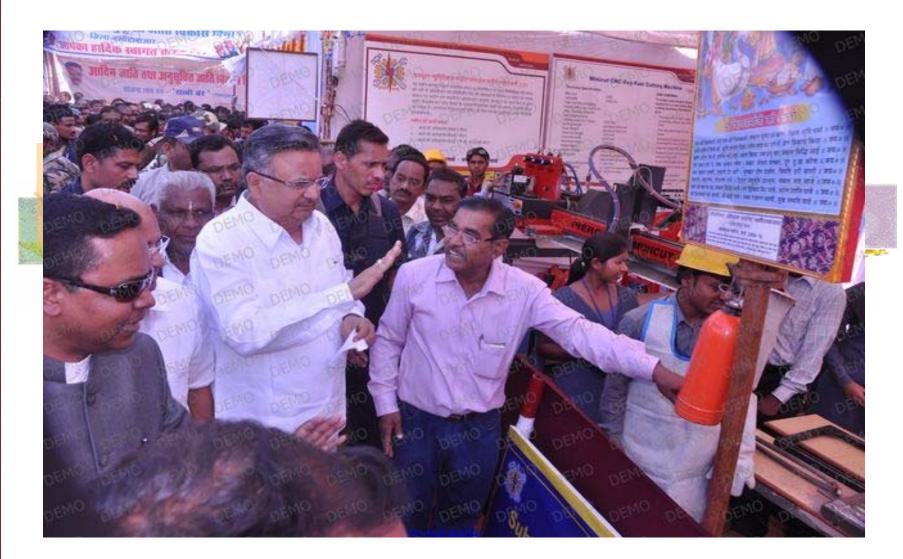

## मुख्यमंत्री ने किया स्टेट स्किल डेवलपमेंट मिशन की वेबसाइट का शुभारंभ

गर्देश विश्वास गृह के सम्बन्धक में ऐसे सरावर्त को प्रक्रिय या शान्याचेन का पृक्ष-अर्थन का शुकांप किया। उन्होंने हार ताल को प्रतर बढ़रे के दिन्द विर्णय न्यानाहरिक तथ altitive visual alt exclut four or sfour संस्थानों के प्रतिविधार्थ के आग-आग कार्यकार्थ सरक जाद बनने की वी घोषण को और कहा कि इन पन्हों के रक्षा के सकते हर व्यक्ति नदी पक्षीने में बैज़बर निवास की प्रणी बी अपेक्ष करेंगे। उन्होंने कहा कि इस निवान के तता पूजी प्रश्निक पोजन वर्ष 2022 के और तक वर्गीमाद की बान बार्वेशील जनवंत्रण में से 1 अरोड़ 25 लाख लोगों को ब्रह्मा गाव्य संयापर और प्रतिवृत्त जनाति के रूप में विकार करने का तकता पुरीकीपूर्व जानर है, लेकिन वक जिलकर एन्ट्रेस्ट के बाज करें से अबके सहयोग के बार्च

चीकार के अनुकार इस इस तकार तक पहुंच सकते हैं। निर्देशिक काराओं को उपर्योप के बाद इस दिवार के लिए दासकीय अध्या । अमिनात बदनों होते । वहाँ कोचें अदिदेशाई में इसने सार्वेशीना निर्देश के लिए एक अन्यते समाराम माना। विशे क्षेत्र को किसे को एतेरों को प्रतिकार केन्द्र फलने को अनुसारि हो । सहपतित के आधार पर प्रतिकार कार्यक्रम पताकर तीन गत में 757 ज करेती। पर प्रतिक्रम पूर्व होने और परेका में जरिर्व होने पर अवेदाओं - मीलाओं को प्रतिक्रित किया है और अपने साल एव हवार महिलाओं को संस्थान केला कारत प्रमुख तनक होता। ही, तनन जिल्ले कहा कि अमाराष्ट्र, जहां कहा है जिलान पूछाओं को केमान होतानु के दौरान पासु को जाए उन्हें आमा पाहिए था।