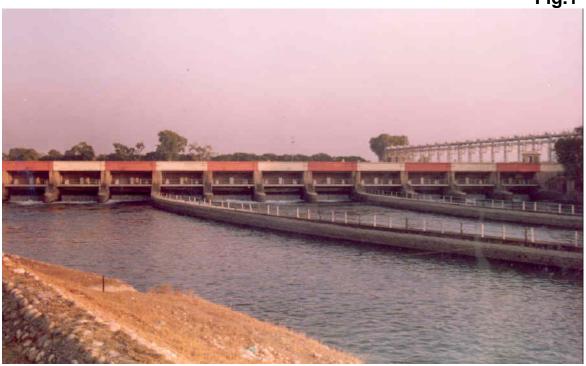

Tajewala Headworks

Important Control Points & Discharge Sites (Khubru) RD 145 Parallel Delhi Branch

Tail Reach Parallel Delhi Branch

Trifurcation at tail PDB, of three branch canals i.e. Head JLN, Head BSB Head Delhi Branch & Two Distys.