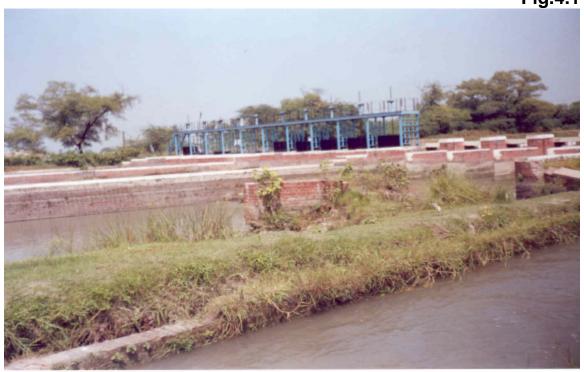

Tajewala Headworks

Important Control Points & Discharge Sites (Khubru) RD 145 Parallel Delhi Branch

Tail Reach Parallel Delhi Branch

Trifurcation at tail PDB, of three branch canals i.e. Head JLN, Head BSB Head Delhi Branch & Two Distys.