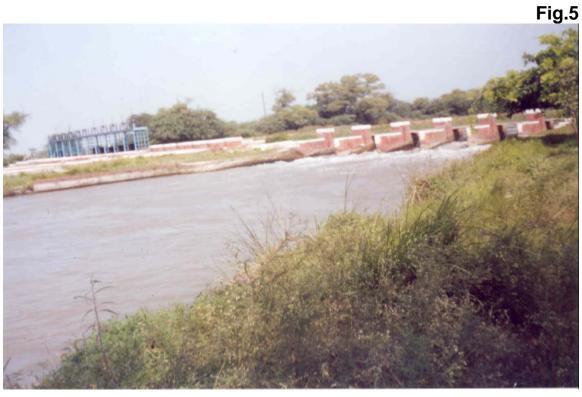

Tajewala Headworks

Important Control Points & Discharge Sites (Khubru) RD 145 Parallel Delhi Branch

Tail Reach Parallel Delhi Branch

Trifurcation at tail PDB, of three branch canals i.e. Head JLN, Head BSB Head Delhi Branch & Two Distys.