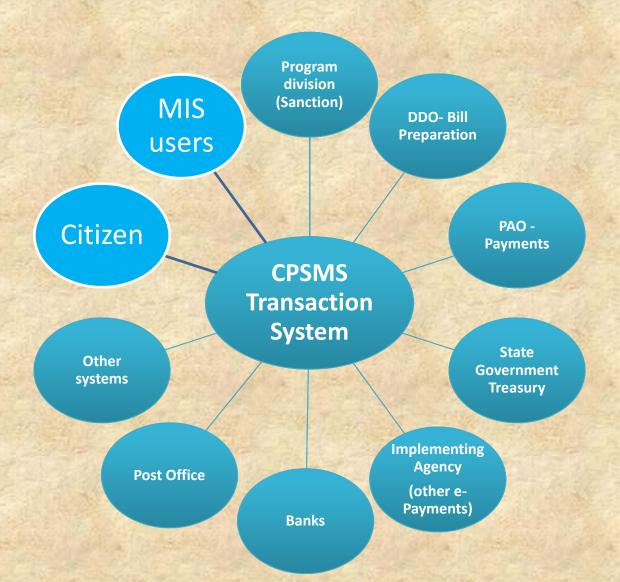

### **CPSMS:** Network of networks

### **KEY PLAYERS**

- Beneficiary
- Implementing Agency
- State
- NIC
- Ministry (Gol)
- CGA
- Accredited Bank
- APB/ NPCI
- Destination Bank
- Beneficiary

**DBT APPS** 

**CPSMS** 

Aadhaar Payment Bridge