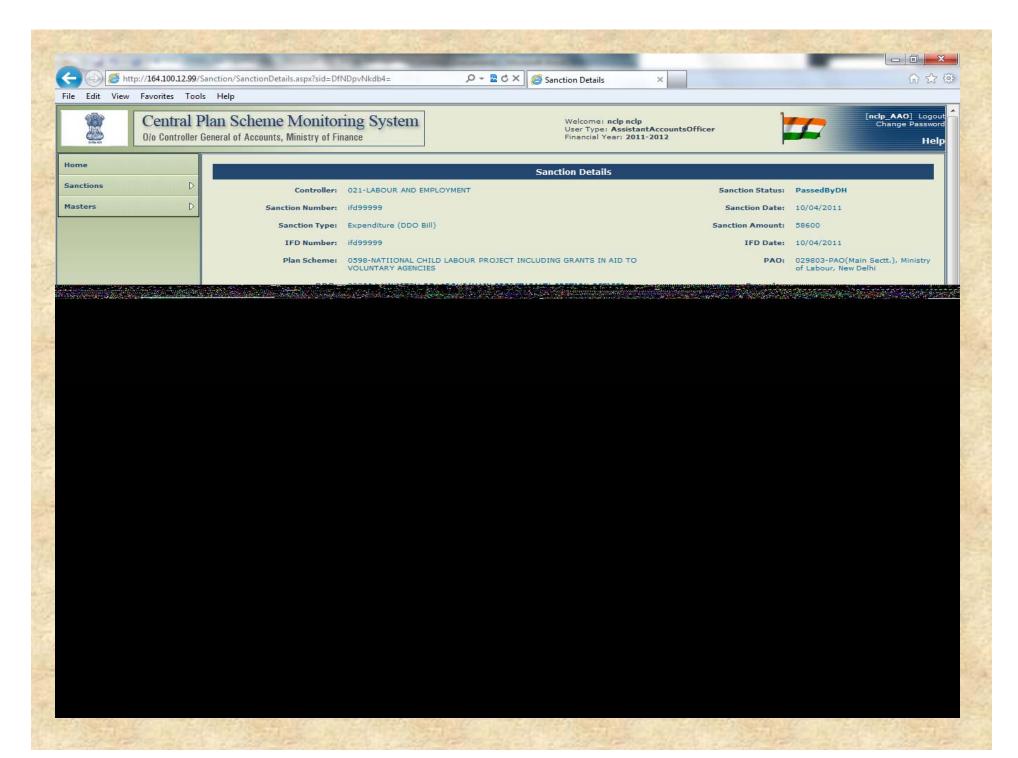

### DDO (Pass Bill)

### http://164.100.12.99/Sanction/SanctionDetails.aspx?sid=VSq2RAtz+uk=

Sanction Details

File Edit View Favorites Tools Help

| Home               |   |
|--------------------|---|
| Users              | D |
| Sanctions          | D |
| Printing Templates | D |
| Reports            |   |
| Masters            | D |

### Sanction Details

Controller: 021-LABOUR AND EMPLOYMENT Sanction Status: BillGenerated

Sanction Date: 09/04/2011 Sanction Number: 90909090

Sanction Amount: 5000 Sanction Type: Expenditure (DDO Bill)

IFD Number: 34343434 IFD Date: 09/04/2011

Plan Scheme: 0598-NATIIONAL CHILD LABOUR PROJECT INCLUDING GRANTS IN AID TO VOLUNTARY AGENCIES PAO: 029803-PAO(Main Sectt.), Ministry of Labour, New Delhi

DDO: 229804-MINISTRY OF LABOUR (MAIN SECRETARIAT), SECTION OFFICER (CASH), MINISTRY OF LABOUR, SHRAM SHAKTI

BHAVAN, NEW DELHI-110001; TEL NO.388119

Created On: 09/04/2013 08:13:58 PM Created By: childlabour

Modified On: 09/04/2013 08:21:06 PM Modified By: nclp\_ddo

Account Details:

Grant: 061-Ministry of Labour and Employment Function Head: 2230011130202-GRANTS IN AID TO

VOLUNTARY AGENCIES

Remarks:

Object Head: 31-GRANTS-IN-AID Category: 9-PLAN VOTED-EXPENDITURE

Bill Details:

Bill Number: CP00000010 Bill Date: 09/04/2013

Beneficiary File Details:

| Beneficiary File Name       | No of Beneficiaries | Payment Amount | Created Date | Beneficiary List Signed By |
|-----------------------------|---------------------|----------------|--------------|----------------------------|
| 9005AP53722032013124636.xml | 2                   | 5000.00        | 25/03/2013   | BizTalk                    |

I have verified the details of the Bill.

Print DBT Bill View Bill (XML File) to be Digitally Signed Apply Digital Signature

Back