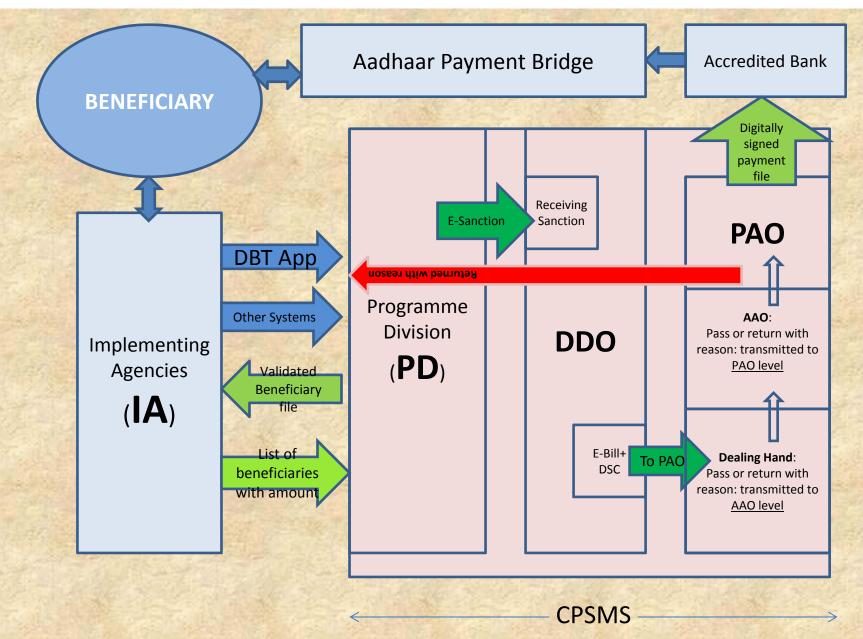

**DBT on CPSMS: Process Flow** 

## Step I: Upload Beneficiary list on CPSMS

- IAs will prepare beneficiary data in prescribed format in excel file (using DBT App/ MCTS/ any other offline utility).
- For JSY, CPSMS will verify the MCTS data, e,g, bank account and structural validity of Aadhaar number of beneficiaries.
- The validated list along with the amount payable to each beneficiary shall be digitally signed by IAs after uploading the same on CPSMS.

# Step II: Preparation of e-Sanction

- Digitally signed beneficiary list shall be available for making e-Sanction at the Programme Division (PD) level in CPSMS.
- PD maker shall enter details of sanction order, IFD approval, amount of sanction and heads of account.
- Sli de 15

de

- The PD approver shall digitally sign the e-sanction and corresponding beneficiary list in CPSMS.
- The DBT files shall automatically start reflecting at the DDO level for making e-bill in CPSMS.

# Step III: Preparation of e-bill by DDOs

 The DDOs, handling respective head of accounts, shall receive the e-sanction

 DDO shall generate digitally signed e-Bill and submit the same to PAOs on CPSMS

# Step IV: DBT at PAO level

- Three levels of scrutiny in PAOs.
- PAO approves the DBT files and digitally signs the payment if lie in CPSMS.
- In-built checks/controls are in place i.e. for payments beyond specified monetary limits- two digital signatories will be required.
- The accredited banks shall acknowledge and accept the recognized digitally signed file for credit into beneficiary accounts through APB.