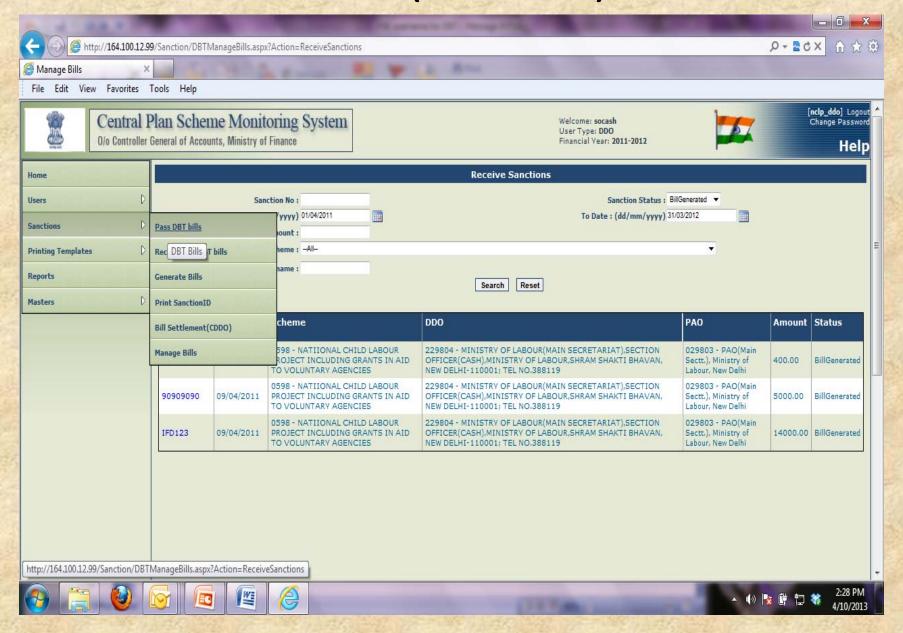

# Step III: Preparation of e-bill by DDOs

 The DDOs, handling respective head of accounts, shall receive the e-sanction

 DDO shall generate digitally signed e-Bill and submit the same to PAOs on CPSMS

### DDO (Pass Bill)