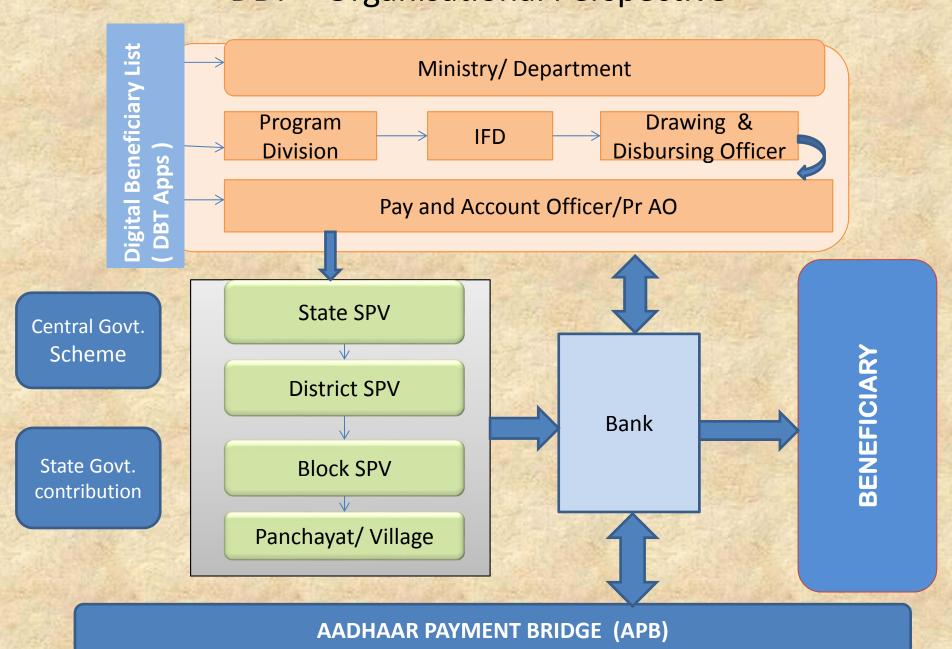

### DBT - Organisational Perspective

### **DBT Process Flow**

- Implementing Agencies (IA) to identify beneficiaries as per Scheme guidelines, use DBT Apps to upload on CPSMS and digitally sign it.
- Programme Division (PD) in the Ministry shall prepare e-Sanction and digitally counter sign the list on CPSMS.
- DDO shall prepare e-Bill in CPSMS and digitally sign it.
- PAO shall prepare digitally signed electronic payment file in CPSMS for direct payment through accredited bank.
- Bank will send pay file to NPCI for Aadhaar Based Payment.
- Interim period payment through EFT/ ECS to accounts.
- Return MIS to PAO through the bank CPSMS to share info with PD,
   DBT App portal and IAs for reconciliation/ reprocessing.