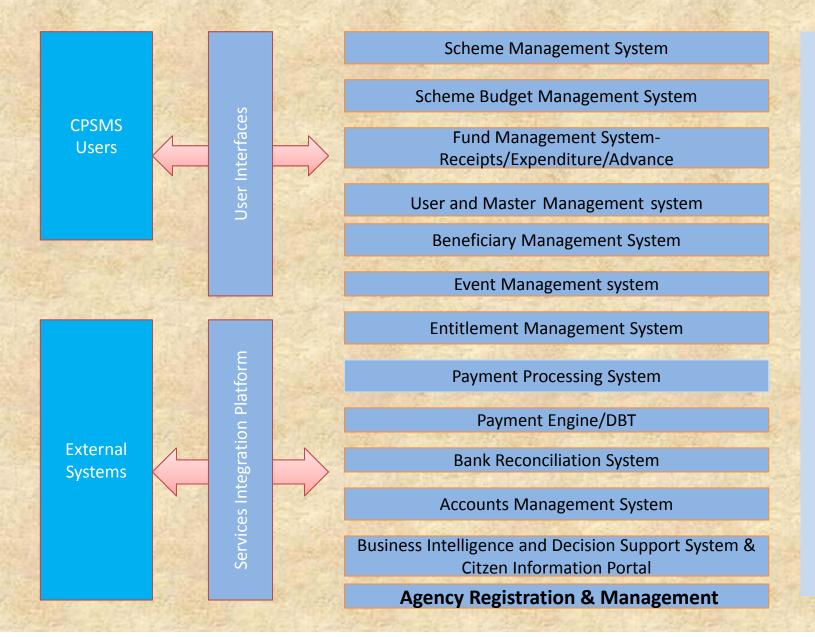

ransfer through CPSMS

CPSMS, a central sector scheme of Planning Commission and implemented by the Controller General of Accounts, Ministry of Finance, is designed to provide an end to end solution for efficient Fund Management at all levels.

- Network of networks (Hub and spoke architecture)
- Real time interface with banks / treasuries / systems.
- Enabled to track all releases from GoI till the last point.
- Can provide real time bank balances of Implementing Agencies.
- Can facilitate fiscal management (macro & micro level).
- User friendly, menu driven system.
- On line UC through component- wise expenditure filing.
- Provides real time MIS to multi users- Decision Support System.

### URL: cpsms.nic.in



### **CPSMS:** Network of networks



### **CPSMS: Functional Perspective**



Modules on CPSMS Platform

### **DBT- Aadhaar Based Payments**

- CPSMS is payment platform for Aadhhar Based Payments through Aadhaar Payment Bridge.
- CPSMS is the front end- settlement systems e.g. NPCI,
   NEFT/ECS are back end systems for payments.
- Payment Processing on CPSMS (DBT)
- One time registration of Implementing Agencies (IAs)
  - > Payments by State Government Departments/SPVs
  - > Payment from the Ministries in Government of India
  - > Secured data transfer to banking system (leased lines)
  - > MIS Reports (success/ failure of transactions) for users

# Direct Benefit Transfers from Gol

### DBT- need for Speed & Co-ordination



### **KEY PLAYERS**

- Beneficiary
- Implementing Agency
- State
- NIC
- Ministry (Gol)
- CGA
- Accredited Bank
- APB/ NPCI
- Destination B