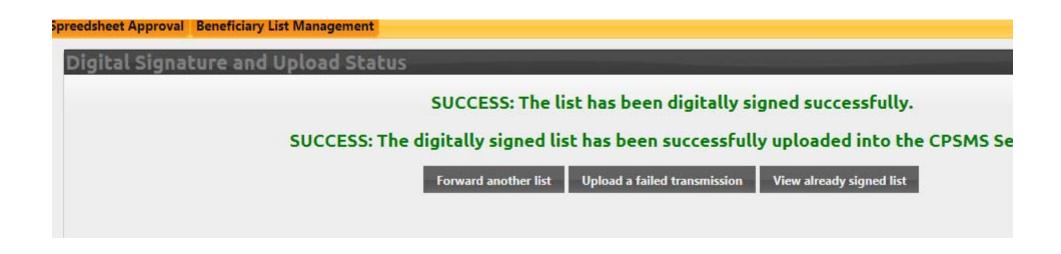

# Beneficiary List Management

- # Forward Lists for validation to CPSMS
- # Forward Validated Lists for Payment to CPSMS
- **Lists Forwarded to CPSMS**
- Verification of Digital Signatures
- : Lists sent back by me for Rechecking
- :: Lists rejected by me
- Track Status

### Digitally Sign Beneficiary List and Send for Payment