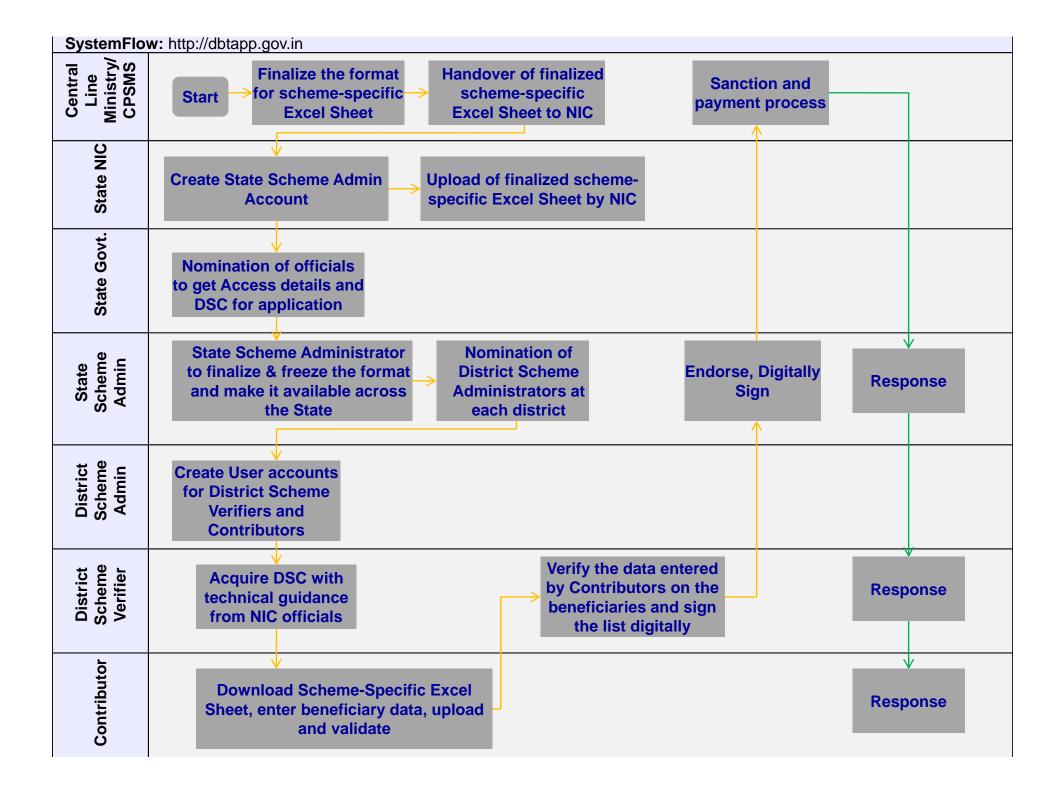

# Application Url – http://dbtapp.gov.in

- Major Stake Holders
  - Govt. of India Ministries running various schemes
  - State Govt. Departments (tribal welfare, etc)
  - District Administration
  - District-level offices of various departments (tribal welfare, school, etc) involved in the implementation of the schemes
  - Public

# Functions of different stakeholders

- State Administrator (NIC State Coordinator)
  - ☐ Identifies schemes operational in the State
  - Creates State-level Scheme Administrator for each of the identified scheme
- State Scheme Administrator (State Govt. Department)
  - Creates and freezes scheme-specific Excel template for the State
  - Verifies the list of beneficiaries forwarded by scheme verifiers at district level
  - □ Sends the list back to district/verifier for corrections
  - □ Forwards verified and **DIGITALLY SIGNED** list of beneficiaries to concerned ministry and/or Sponsor Bank for sanction and Disbursal

# **Functions of Different Stakeholders**

- District Administrator (DIO, NIC)
  - □ Identifies schemes applicable in the district
  - Creates scheme-specific administrators
- District Scheme-specific administrators (District level Department)
  - ☐ Creates scheme-specific verifier (only one per district)

# **Functions of Different Stakeholders**

- District Scheme-specific Verifier
  - □ Creates scheme-specific contributors (multiple)
  - □ Validates & Verifies the beneficiary list uploaded by the contributor
  - ☐ Sends back the list for correction to Contributor or
  - ☐ Finalizes the amount to be paid to each beneficiary (by State Govt. as well as Central govt.)
    - Digitally signs the list
    - Forwards the list to State Scheme Admin or CPSMS (and/or)
       Sponsor Bank

# **Functions of Different Stakeholders**

- District or Sub-district level scheme-specific contributor
  - ☐ A contributor is always assigned to only one scheme
  - □ Downloads the excel sheet finalized by State Scheme Administrator
  - Enters beneficiary details
  - □ Uploads and forwards the excel sheet to Scheme Verifier
  - □ System validates uploaded excel sheet (against the logic specified by the excel finalized by State Scheme Administrotr)
  - □ Downloads invalid excel sheets rejected by verifier
  - ☐ Re-uploads the corrected sheet