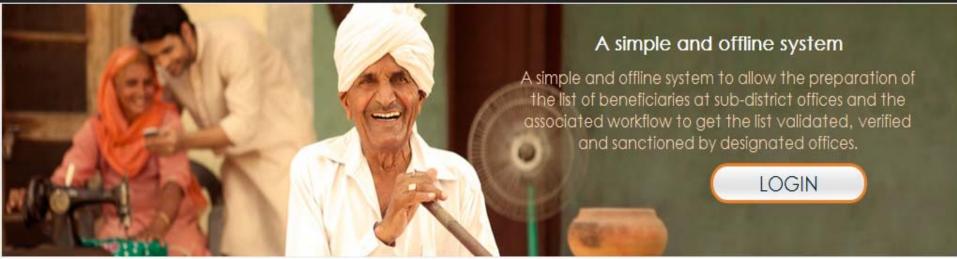

# Outcome

- A simple and offline system to allow the preparation of the list of beneficiaries at sub-district offices and the associated workflow to get the list validated, verified and sanctioned by designated offices.
- The names and other details of the beneficiaries are available at all levels and also in public domain.
- The beneficiary List can be prepared in a spreadsheet