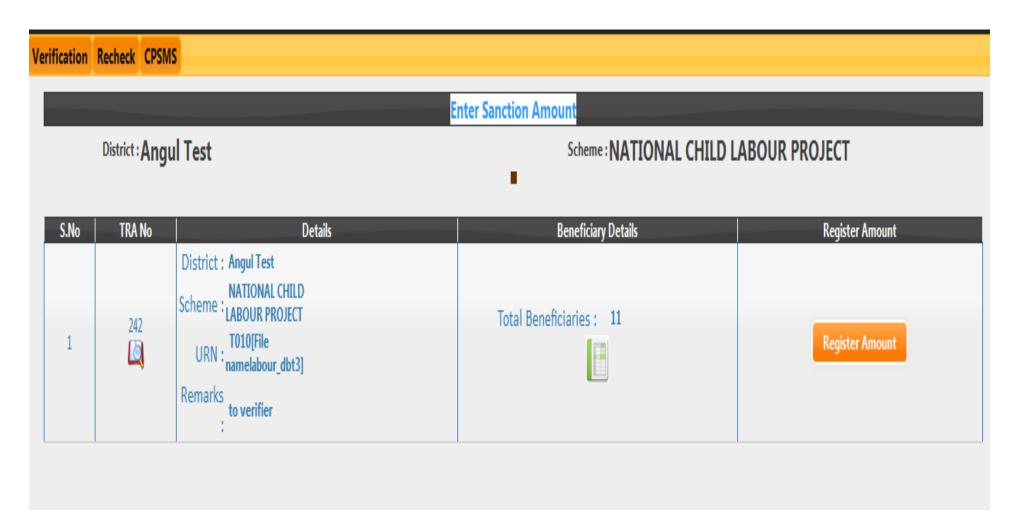

#### Verification

- **Enter Sanction Amount**
- Verify Lists
- : Print Verified Lists
- Lists Sent Back for Rechecking
- # Lists Rejected by me
- # Track Status

### **Sanction Amount**

### Sanction Amount Individual / Group