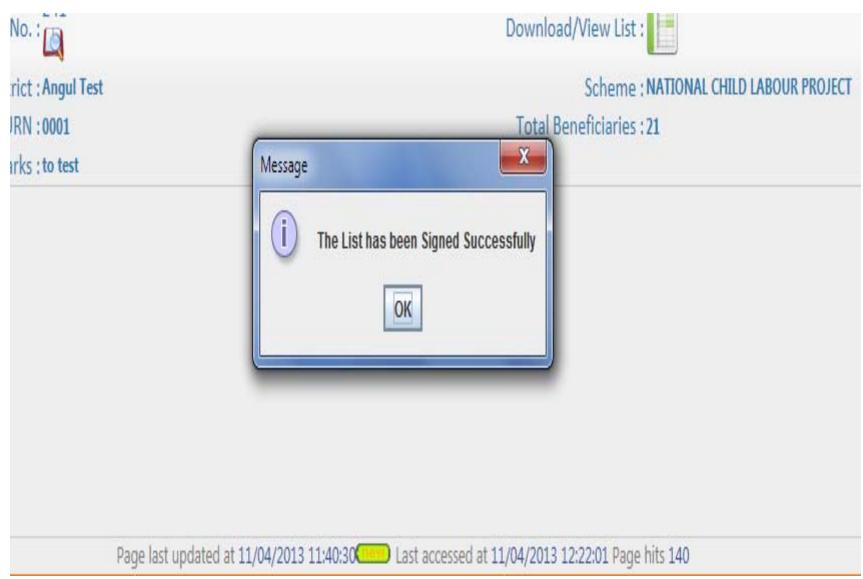

# Digitally Sign Beneficiary List and Send for Payment Requirements for digitally signing the list Ensure that you are using any one of the latest browsers(updated) • Ensure that Latest Java Runtime Environment (JRE) is installed on your computer, Please click this link for more information • Ensure that your USB e-Token is inserted in the USB port. Steps involved in Signing your list 1. Please click on button Prepare list for digital Signature 2. Once the list is prepared click on button Digitally Sign Beneficiary List (will be displayed automatically once you complete step 1) and follow the on screen instructions, make sure that USB e-Token is inserted 3. After successful signing process please click on Send List for Payment (will be displayed automatically once you complete step 1 & 2) to upload the content to CPSMS 4. If you are not able to Digitally Sign because of some browser incompatibility issues, Please retry this same process in another browser preferrably in either Mozilla FireFox or Google Chrome List Details TRA No.: Download/View List: District: Angul Test Scheme: NATIONAL CHILD LABOUR PROJECT URN:0001 Total Beneficiaries: 21 Contributor Remarks: to test Remarks/Instructions for payment Prepare list for digital Signature