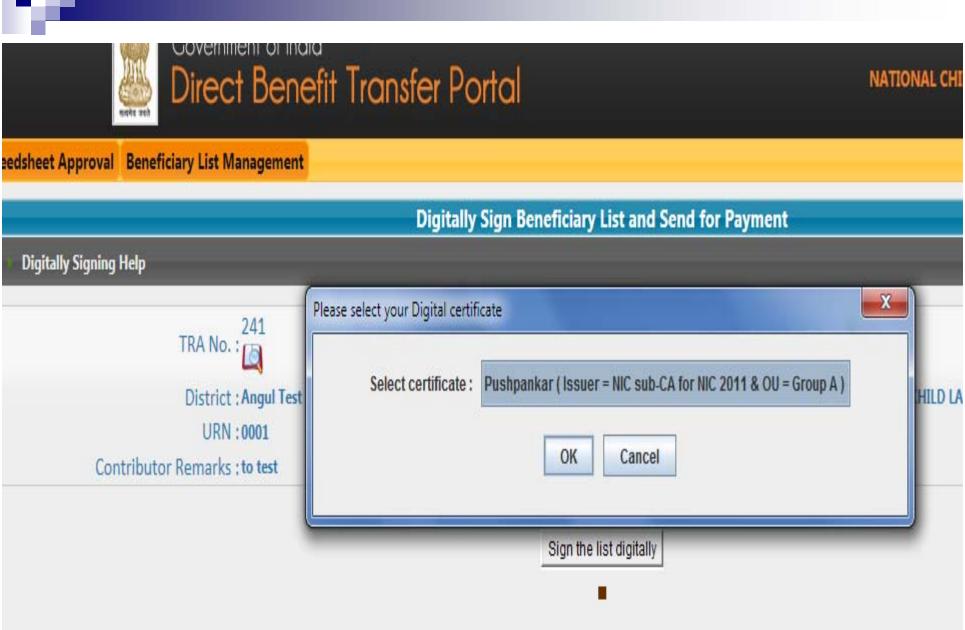

### Digitally Sign Beneficiary List and Send for Payment

# Digitally Sign Beneficiary List and Send for Payment Requirements for digitally signing the list Ensure that you are using any one of the latest browsers(updated) • Ensure that Latest Java Runtime Environment (JRE) is installed on your computer, Please click this link for more information • Ensure that your USB e-Token is inserted in the USB port. Steps involved in Signing your list 1. Please click on button Prepare list for digital Signature 2. Once the list is prepared click on button Digitally Sign Beneficiary List (will be displayed automatically once you complete step 1) and follow the on screen instructions, make sure that USB e-Token is inserted 3. After successful signing process please click on Send List for Payment (will be displayed automatically once you complete step 1 & 2) to upload the content to CPSMS 4. If you are not able to Digitally Sign because of some browser incompatibility issues, Please retry this same process in another browser preferrably in either Mozilla FireFox or Google Chrome List Details TRA No.: Download/View List: District: Angul Test Scheme: NATIONAL CHILD LABOUR PROJECT URN:0001 Total Beneficiaries: 21 Contributor Remarks: to test Remarks/Instructions for payment Prepare list for digital Signature