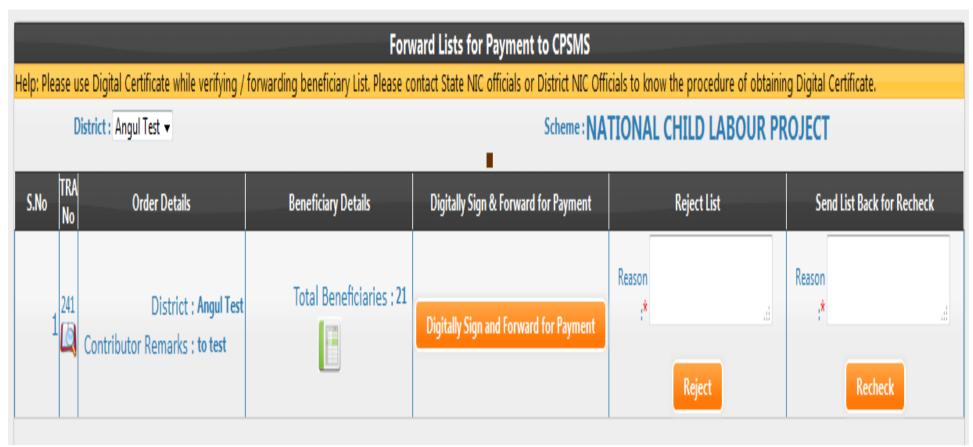

### State Scheme Admin (Forward Lists for Payment to CPSMS)

# Beneficiary List Management

- # Forward Lists for validation to CPSMS
- # Forward Validated Lists for Payment to CPSMS
- **Lists Forwarded to CPSMS**
- Verification of Digital Signatures
- : Lists sent back by me for Rechecking
- :: Lists rejected by me
- Track Status