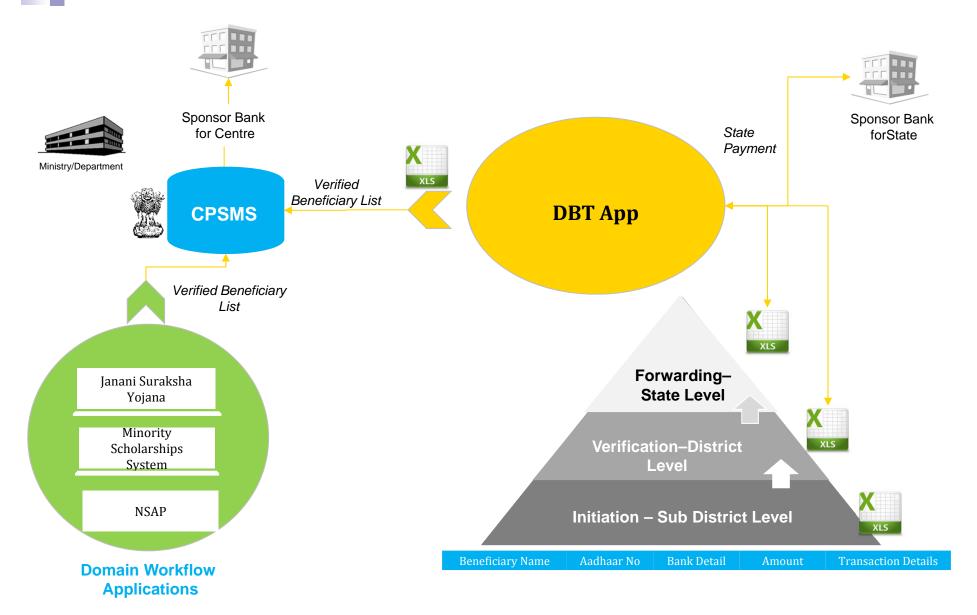

# Illustrative Information flow

# **Proposed System**

- Will help the field offices (at district/sub-district level) to create an excel sheet consisting of the proposed list of beneficiaries for providing benefits under the scheme
- The field offices will send the excel sheet to district offices, who in turn will forward the sheet to State for Payment
- States may make the payment and/or may forward the list to GoI for sanction & payment