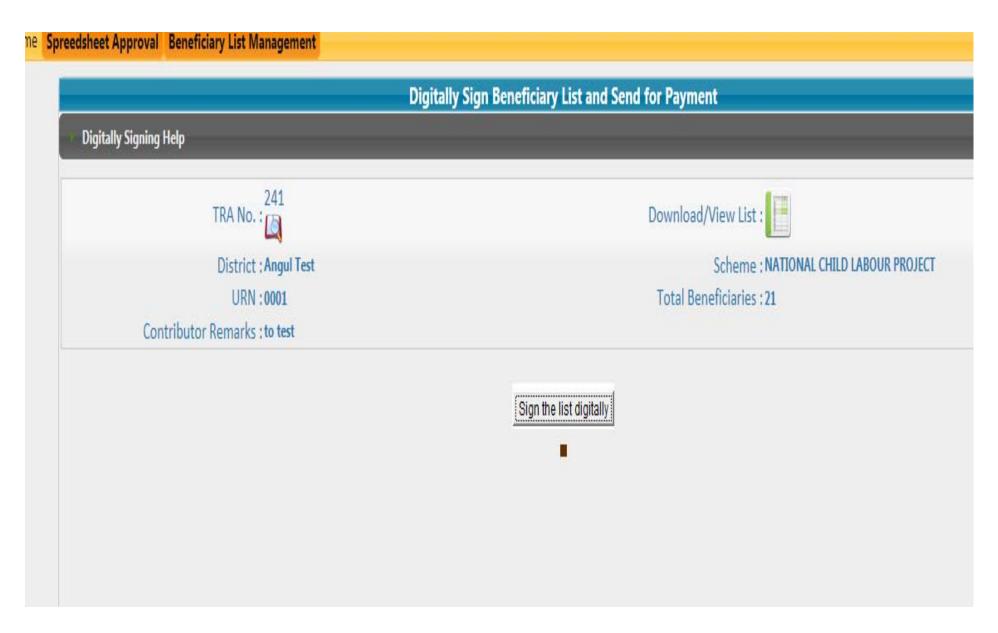

### Digitally Sign Beneficiary List and Send for Payment

# Digitally Sign Beneficiary List and Send for Payment Requirements for digitally signing the list Ensure that you are using any one of the latest browsers(updated) • Ensure that Latest Java Runtime Environment (JRE) is installed on your computer, Please click this link for more information • Ensure that your USB e-Token is inserted in the USB port. Steps involved in Signing your list 1. Please click on button Prepare list for digital Signature 2. Once the list is prepared click on button Digitally Sign Beneficiary List (will be displayed automatically once you complete step 1) and follow the on screen instructions, make sure that USB e-Token is inserted 3. After successful signing process please click on Send List for Payment (will be displayed automatically once you complete step 1 & 2) to upload the content to CPSMS 4. If you are not able to Digitally Sign because of some browser incompatibility issues, Please retry this same process in another browser preferrably in either Mozilla FireFox or Google Chrome List Details TRA No.: Download/View List: District: Angul Test Scheme: NATIONAL CHILD LABOUR PROJECT URN:0001 Total Beneficiaries: 21 Contributor Remarks: to test Remarks/Instructions for payment Prepare list for digital Signature