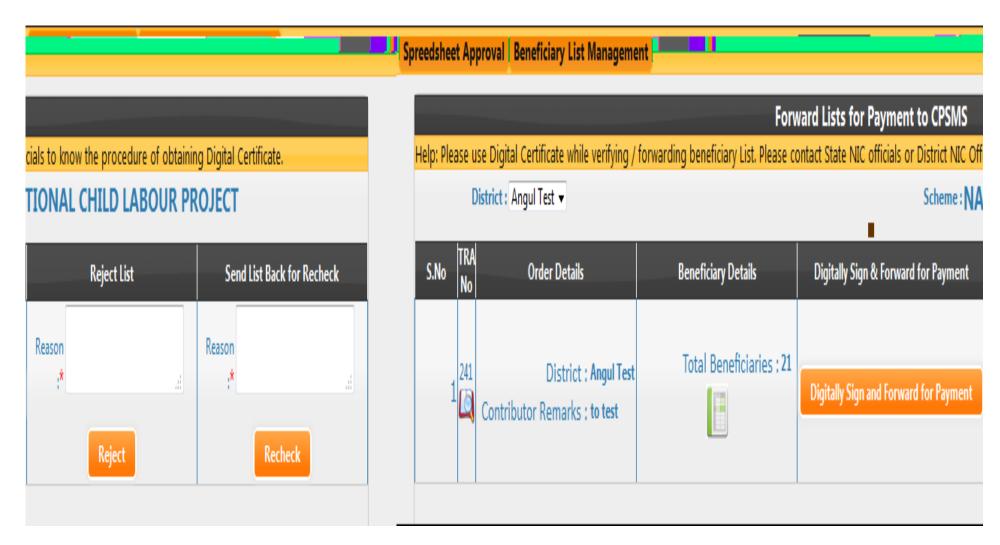

Remarks to verifier | Total 11<br>Beneficiaries : | Verification Order  Number:*  Verification Order  Date:*  Verification  Note/Remarks:*  Verify | Reason for<br>Rejecting the<br>Beneficiary List:*  Reject | Reason/Suggestions for Correction:*:                        |



# **STATE SCHEME ADMIN**



### State Scheme Admin



# Spreedsheet Approval

# Approve List format proposed by Ministry



# Beneficiary List Management

- # Forward Lists for validation to CPSMS
- # Forward Validated Lists for Payment to CPSMS
- **Lists Forwarded to CPSMS**
- Verification of Digital Signatures
- : Lists sent back by me for Rechecking
- :: Lists rejected by me
- Track Status



### State Scheme Admin (Forward Lists for Payment to CPSMS)





### State Scheme Admin (Forward Lists for Payment to CPSMS)





### Digitally Sign Beneficiary List and Send for Payment

# Digitally Sign Beneficiary List and Send for Payment Requirements for digitally signing the list Ensure that you are using any one of the latest browsers(updated) • Ensure that Latest Java Runtime Environment (JRE) is installed on your computer, Please click this link for more information • Ensure that your USB e-Token is inserted in the USB port. Steps involved in Signing your list 1. Please click on button Prepare list for digital Signature 2. Once the list is prepared click on button Digitally Sign Beneficiary List (will be displayed automatically once you complete step 1) and follow the on screen instructions, make sure that USB e-Token is inserted 3. After successful signing process please click on Send List for Payment (