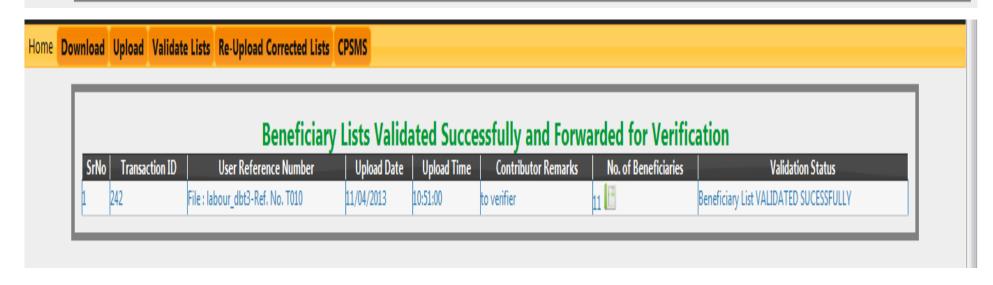

### Validate Lists

- :: Rules
- \*\* Validate and Send for Verification
- # Failed Validation
- Successfully Validated

### Validate and send for verification

| Download Upload | Validate Lists Re-Upload Correct        | ed Lists CPS     | SMS                                  |                                       |                |           |                                            |                                   |  |
|-----------------|-----------------------------------------|------------------|--------------------------------------|---------------------------------------|----------------|-----------|--------------------------------------------|-----------------------------------|--|
|                 | Rules                                   | $\vdash$         |                                      |                                       | _              |           |                                            |                                   |  |
|                 | Validate and Send for Verification      |                  | Uploaded Data Pending for Validation |                                       |                |           |                                            |                                   |  |
| SrNo Transactio | Failed Validation Succesfully Validated | Uploaded<br>Date | Uploaded<br>Time                     | Payment Status                        | Remarks        | Number of | Validation Status                          | Validate/Download Failed<br>Files |  |
| 1 244           | File Linyalid Jahour dht1-Ref No.       | 1/04/2013        | 110:54:00                            | Payment Done. Just for<br>Information | to<br>verifier | 21        | PENDING with Contributor for<br>Validation | ?                                 |  |
| 2 243           | File: valid_dbt_labour1-Ref. No. 00021  | 1/04/2013        | 110:53:00                            | Payment Done, Just for<br>Information | to<br>verifier | /         | PENDING with Contributor for<br>Validation | ?                                 |  |