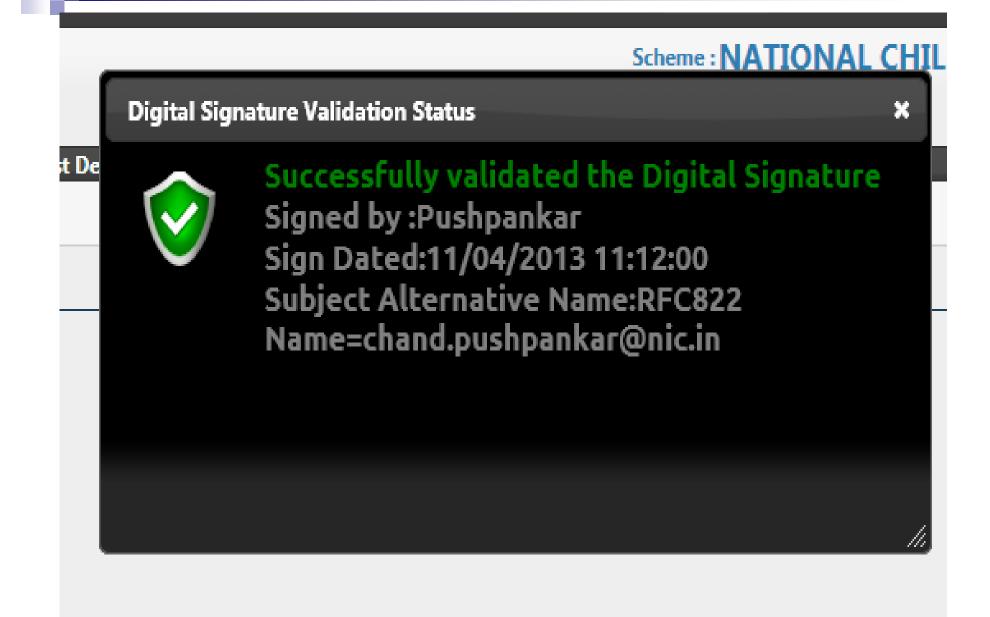

# Verify List

Please use Digital Certificate while verifying / forwarding beneficiary excel sheet. Please contact State NIC officials or District NIC Officials to know the procedure of obtaining Digital Certificate.

# Digitally Sign Beneficiary List and Send for Payment Requirements for digitally signing the list Ensure that you are using any one of the latest browsers(updated) • Ensure that Latest Java Runtime Environment (JRE) is installed on your computer, Please click this link for more information • Ensure that your USB e-Token is inserted in the USB port. Steps involved in Signing your list 1. Please click on button Prepare list for digital Signature 2. Once the list is prepared click on button Digitally Sign Beneficiary List (will be displayed automatically once you complete step 1) and follow the on screen instructions, make sure that USB e-Token is inserted 3. After successful signing process please click on Send List for Payment (will be displayed automatically once you complete step 1 & 2) to upload the content to CPSMS 4. If you are not able to Digitally Sign because of some browser incompatibility issues, Please retry this same process in another browser preferrably in either Mozilla FireFox or Google Chrome List Details TRA No.: Download/View List: District: Angul Test Scheme: NATIONAL CHILD LABOUR PROJECT URN:0001 Total Beneficiaries: 21 Contributor Remarks: to test Remarks/Instructions for payment Prepare list for digital Signature