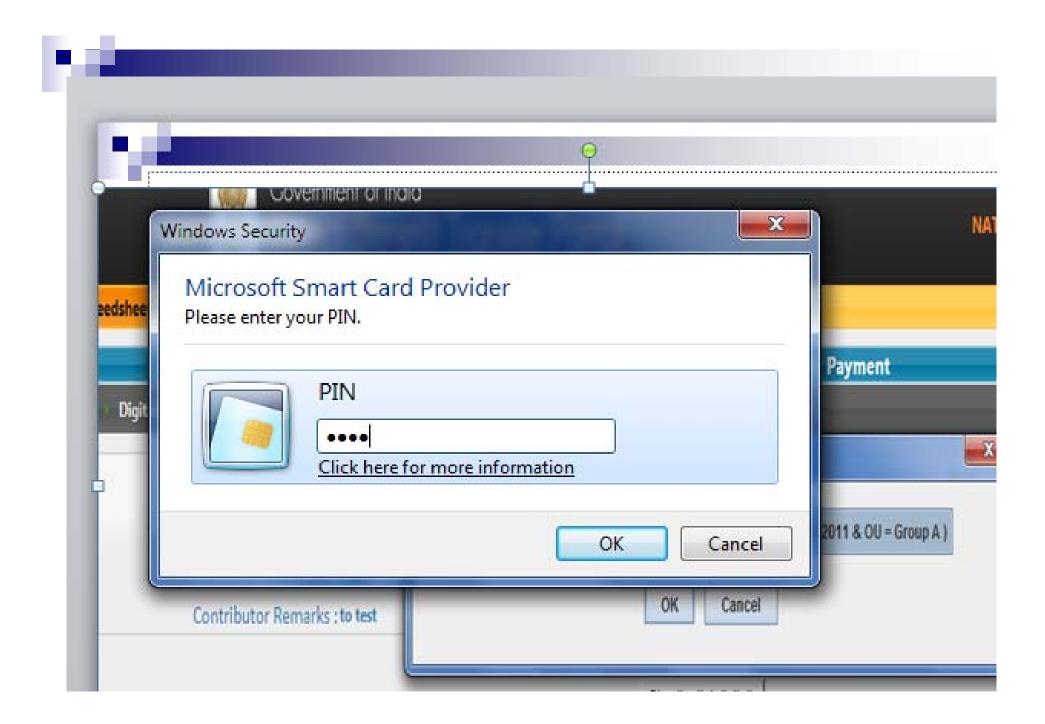

# Digitally Sign Beneficiary List and Send for Payment Requirements for digitally signing the list Ensure that you are using any one of the latest browsers(updated) • Ensure that Latest Java Runtime Environment (JRE) is installed on your computer, Please click this link for more information • Ensure that your USB e-Token is inserted in the USB port. Steps involved in Signing your list 1. Please click on button Prepare list for digital Signature 2. Once the list is prepared click on button Digitally Sign Beneficiary List (will be displayed automatically once you complete step 1) and follow the on screen instructions, make sure that USB e-Token is inserted 3. After successful signing process please click on Send List for Payment (will be displayed automatically once you complete step 1 & 2) to upload the content to CPSMS 4. If you are not able to Digitally Sign because of some browser incompatibility issues, Please retry this same process in another browser preferrably in either Mozilla FireFox or Google Chrome List Details TRA No.: Download/View List: District: Angul Test Scheme: NATIONAL CHILD LABOUR PROJECT URN:0001 Total Beneficiaries: 21 Contributor Remarks: to test Remarks/Instructions for payment Prepare list for digital Signature