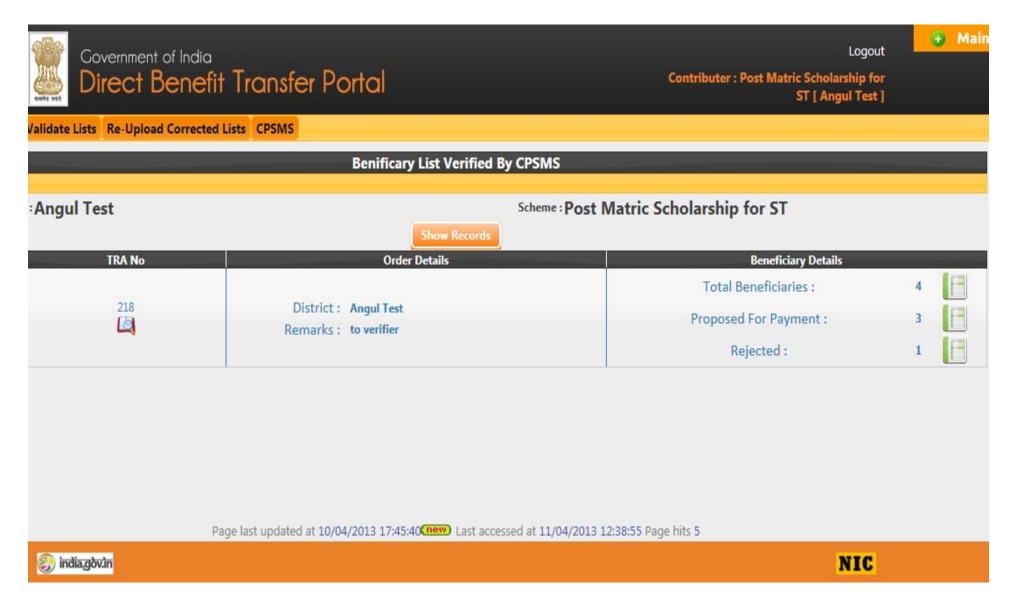

# Beneficiary List Management

- # Forward Lists for validation to CPSMS
- # Forward Validated Lists for Payment to CPSMS
- **Lists Forwarded to CPSMS**
- Verification of Digital Signatures
- : Lists sent back by me for Rechecking
- :: Lists rejected by me
- Track Status

#### **CPSMS**

- # Pending for Validation
- :: Validated List
- # Failed List
- : Paid List